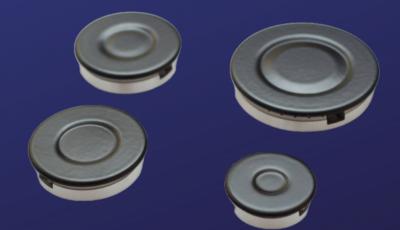

#### **Flat Burner set**

The flame spreader which connecting and fixing on venturi gas system and assembly with brass cap, with a wide varieties dimensions of gas inlet hole according to customer requirements [position]

referred to in photo]

#### 1.4.1- Flat Burner set \_ Long neck

Small Burner Medium Burner Large Burner

Gas inlet hole height and inner diameter referred to (Customized)