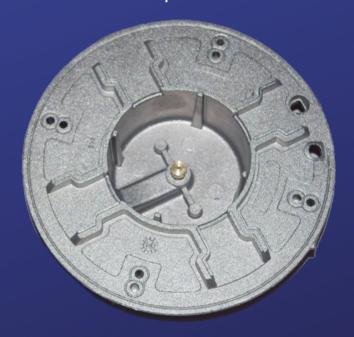

#### 1.5 - Toothed Burner set

Medium Burner

Large Burner

#### **Toothed Burner set**

The flame spreader which connecting and fixing on venturi gas system and assembly with metal cap (Glossy & matt painting finish) with a wide varieties dimensions of gas inlet hole according to customer requirements [position referred to in photo]