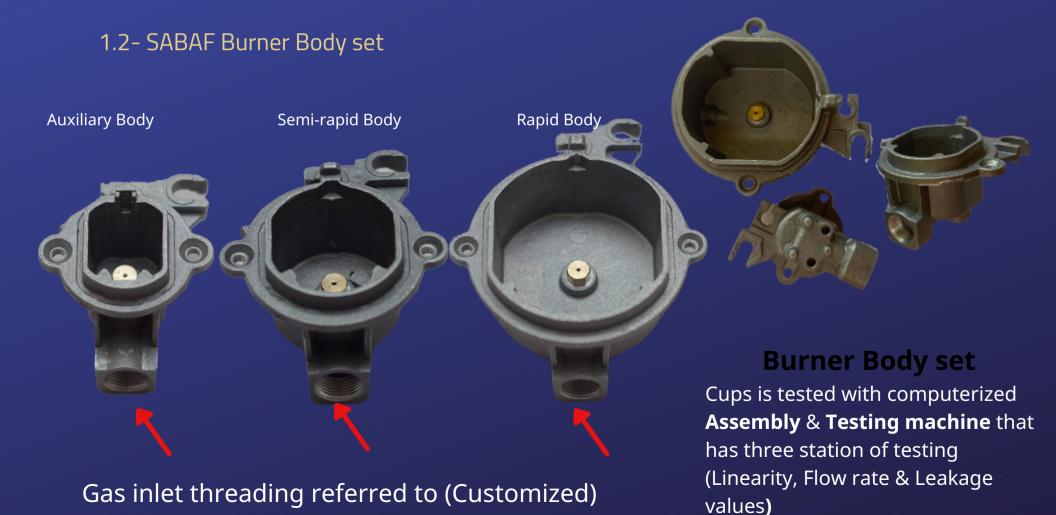

#### 1.6 \_ Alex Burner set

**Auxiliary Crown** 

Semi-rapid Crown

Rapid Crown

Auxiliary Body

Semi-rapid Body

Rapid Body

**Assembly Alex Burner** set