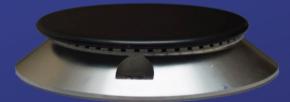

#### **Toothed Burner set**

The flame spreader which connecting and fixing on venturi gas system and assembly with metal cap (Glossy & matt painting finish) with a wide varieties dimensions of gas inlet hole according to customer requirements [position referred to in photo]