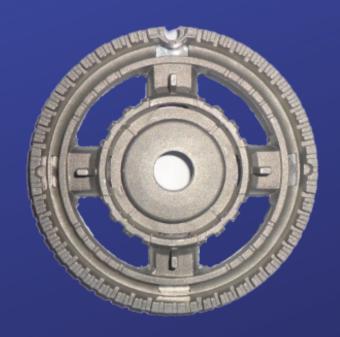

#### 1.1- SABAF Burner Crown set

O THE REAL PROPERTY OF THE PARTY OF THE PART

Auxiliary Crown

Semi-rapid Crown

RapidCrown

**Skirt Burner Crown set with Lid** 

**Cylinder Burner Crown set with Lid** 

**Burner Crown set** (Venturi Fixation)