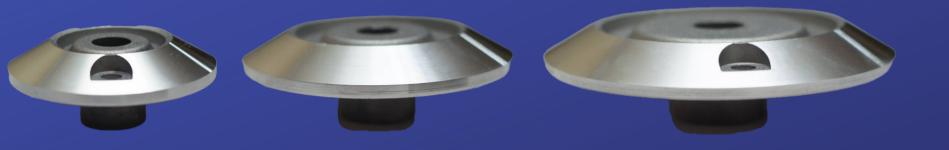

#### 1.5 - Toothed Burner set

Medium Burner

Large Burner

#### **Toothed Burner set**

The flame spreader which connecting and fixing on venturi gas system and assembly with metal cap (Glossy & matt painting finish) with a wide varieties dimensions of gas inlet hole according to customer requirements [position referred to in photo]