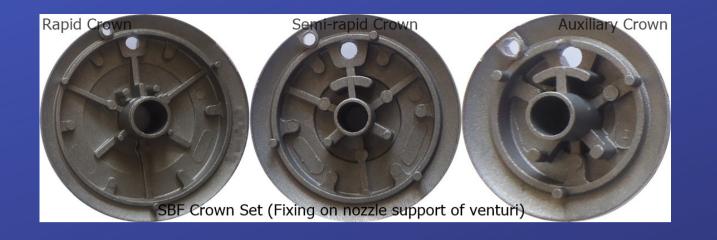

#### 1.1- SABAF Burner Crown set

O THE REAL PROPERTY OF THE PARTY OF THE PART

Auxiliary Crown

Semi-rapid Crown

RapidCrown

**Skirt Burner Crown set with Lid** 

**Cylinder Burner Crown set with Lid** 

**Burner Crown set** (Venturi Fixation)