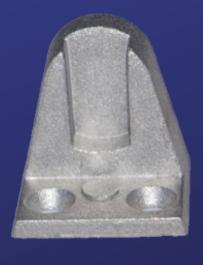

#### 1.8\_ Fixation components

### Pan lid hinge BASE

The base which fix the pan lid (Glass) hinge with cooker body since we produce it with two finishing way [Sand-blasting & Tumbling finish]