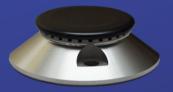

#### 1.5 - Toothed Burner set

Medium Burner

Large Burner

#### **Toothed Burner set**

The flame spreader which connecting and fixing on venturi gas system and assembly with metal cap (Glossy & matt painting finish) with a wide varieties dimensions of gas inlet hole according to customer requirements [position referred to in photo]