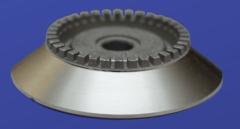

#### 1.5 - Toothed Burner set

Medium Burner

Large Burner

#### **Toothed Burner set**

The flame spreader which connecting and fixing on venturi gas system and assembly with metal cap (Glossy & matt painting finish) with a wide varieties dimensions of gas inlet hole according to customer requirements [position referred to in photo]