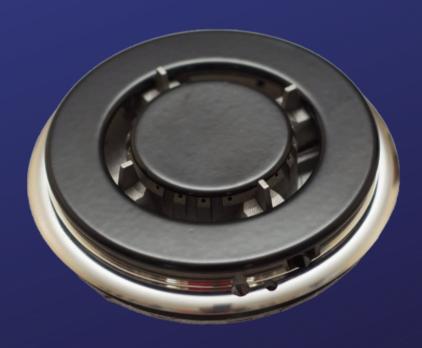

#### **Flat Burner set**

The flame spreader which connecting and fixing on venturi gas system and assembly with brass cap, with a wide varieties dimensions of gas inlet hole according to customer requirements [position]

referred to in photo]