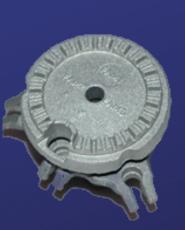

#### 1.5 - Toothed Burner set

Medium Burner

Large Burner

#### **Toothed Burner set**

The flame spreader which connecting and fixing on venturi gas system and assembly with metal cap (Glossy & matt painting finish) with a wide varieties dimensions of gas inlet hole according to customer requirements [position referred to in photo]