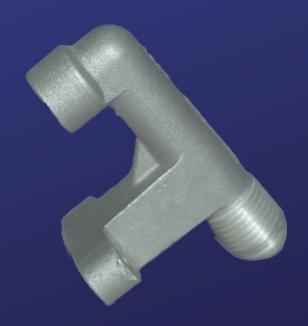

#### 1.7 \_ Oven & Grill gas components

Injector Support \_Exterior connection

Nozzle Holder\_M16 × M8

Injector Support \_Interior connection

Nozzle Holder\_M13 × M6