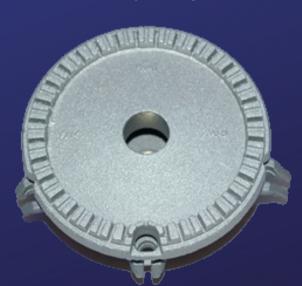

#### 1.5 - Toothed Burner set

Medium Burner

Large Burner

#### **Toothed Burner set**

The flame spreader which connecting and fixing on venturi gas system and assembly with metal cap (Glossy & matt painting finish) with a wide varieties dimensions of gas inlet hole according to customer requirements [position referred to in photo]