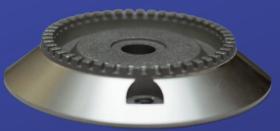

#### 1.5 - Toothed Burner set

Medium Burner

Large Burner

#### **Toothed Burner set**

The flame spreader which connecting and fixing on venturi gas system and assembly with metal cap (Glossy & matt painting finish) with a wide varieties dimensions of gas inlet hole according to customer requirements [position referred to in photo]