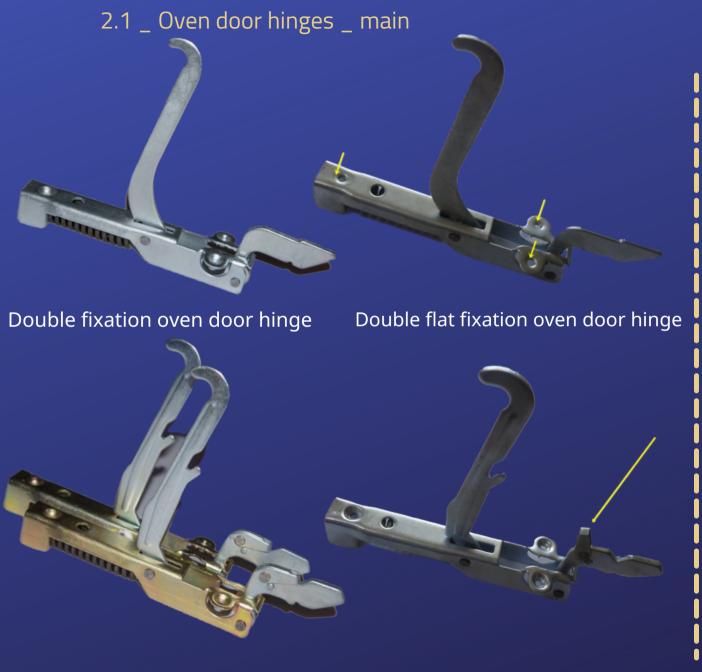

#### 2- Oven door Hinges

2.2 \_ Drop down door hinges

Right & left fixation oven door hinge

Double fixation oven door hinge