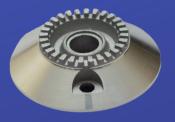

#### 1.5 - Toothed Burner set

Medium Burner

Large Burner

#### **Toothed Burner set**

The flame spreader which connecting and fixing on venturi gas system and assembly with metal cap (Glossy & matt painting finish) with a wide varieties dimensions of gas inlet hole according to customer requirements [position referred to in photo]