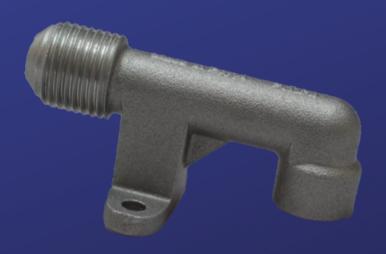

#### 1.7 \_ Oven & Grill gas components

Injector Support \_Exterior connection

Nozzle Holder\_M16 × M8

Injector Support \_Interior connection

Nozzle Holder\_M13 × M6