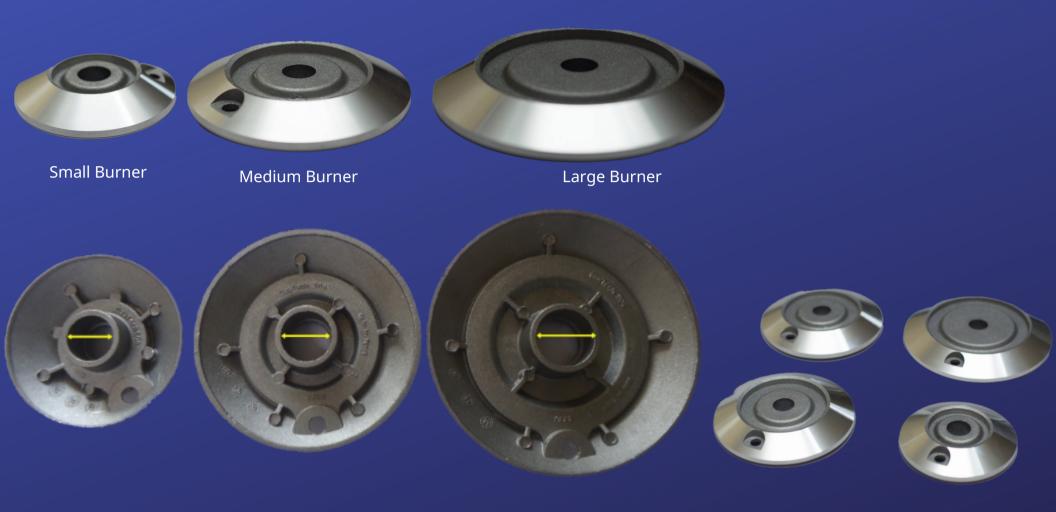

#### 1.4.1- Flat Burner set \_ Long neck

Small Burner Medium Burner Large Burner

Gas inlet hole height and inner diameter referred to (Customized)