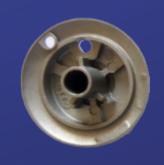

### Pan lid hinge BASE

The base which fix the pan lid (Glass) hinge with cooker body since we produce it with two finishing way [Sand-blasting & Tumbling finish]