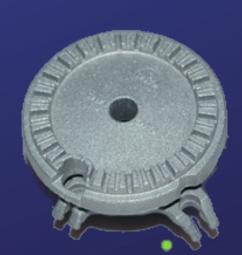

#### 1.5 - Toothed Burner set

Medium Burner

Large Burner

#### **Toothed Burner set**

The flame spreader which connecting and fixing on venturi gas system and assembly with metal cap (Glossy & matt painting finish) with a wide varieties dimensions of gas inlet hole according to customer requirements [position referred to in photo]