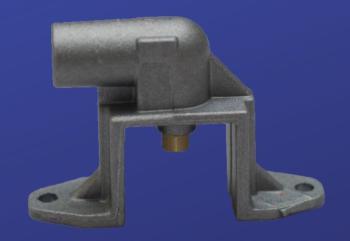

#### 1.7 \_ Oven & Grill gas components

Injector Support \_Exterior connection

Nozzle Holder\_M16 × M8

Injector Support \_Interior connection

Nozzle Holder\_M13 × M6