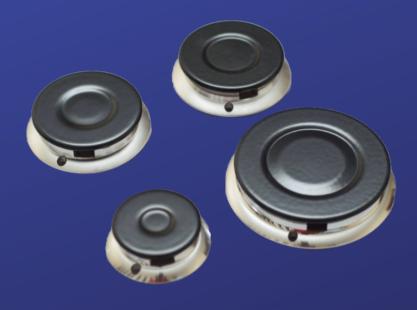

#### 1.7 \_ Oven & Grill gas components

Injector Support \_Exterior connection

Nozzle Holder\_M16 × M8

Injector Support \_Interior connection

Nozzle Holder\_M13 × M6