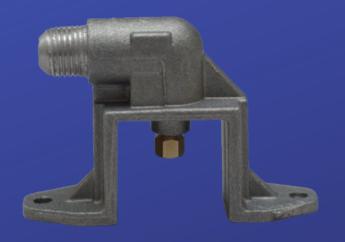

#### 1.7 \_ Oven & Grill gas components

Injector Support \_Exterior connection

Nozzle Holder\_M16 × M8

Injector Support \_Interior connection

Nozzle Holder\_M13 × M6