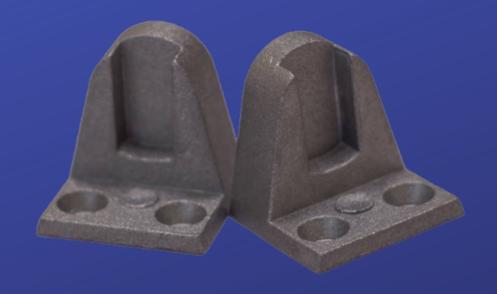

#### 1.8\_ Fixation components

### Pan lid hinge BASE

The base which fix the pan lid (Glass) hinge with cooker body since we produce it with two finishing way [Sand-blasting & Tumbling finish]