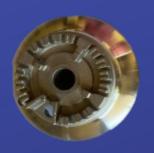

#### 1.5 - Toothed Burner set

Medium Burner

Large Burner

#### **Toothed Burner set**

The flame spreader which connecting and fixing on venturi gas system and assembly with metal cap (Glossy & matt painting finish) with a wide varieties dimensions of gas inlet hole according to customer requirements [position referred to in photo]