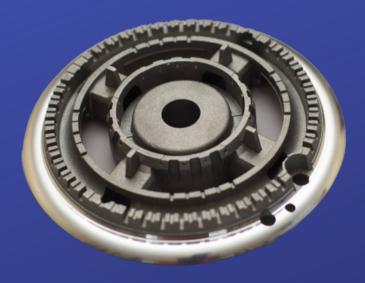

#### 1.5 - Toothed Burner set

Medium Burner

Large Burner

#### **Toothed Burner set**

The flame spreader which connecting and fixing on venturi gas system and assembly with metal cap (Glossy & matt painting finish) with a wide varieties dimensions of gas inlet hole according to customer requirements [position referred to in photo]