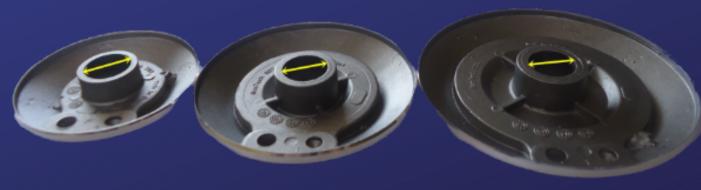

#### **Flat Burner set**

The flame spreader which connecting and fixing on venturi gas system and assembly with brass cap, with a wide varieties dimensions of gas inlet hole according to customer requirements [position]

referred to in photo]