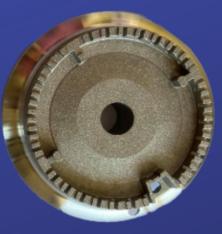

#### 1.5 - Toothed Burner set

Medium Burner

Large Burner

#### **Toothed Burner set**

The flame spreader which connecting and fixing on venturi gas system and assembly with metal cap (Glossy & matt painting finish) with a wide varieties dimensions of gas inlet hole according to customer requirements [position referred to in photo]