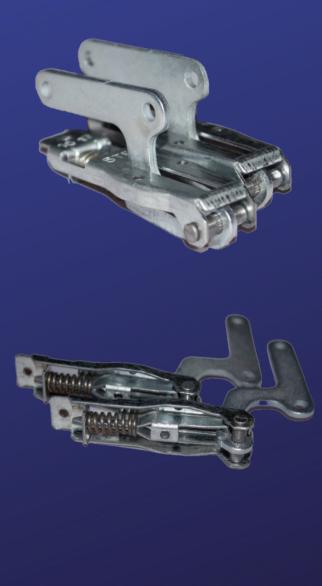

#### 2- Oven door Hinges

2.2 \_ Drop down door hinges

Right & left fixation oven door hinge

Double fixation oven door hinge