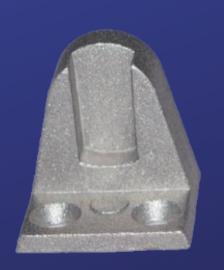

#### 1.8\_ Fixation components

### Pan lid hinge BASE

The base which fix the pan lid (Glass) hinge with cooker body since we produce it with two finishing way [Sand-blasting & Tumbling finish]