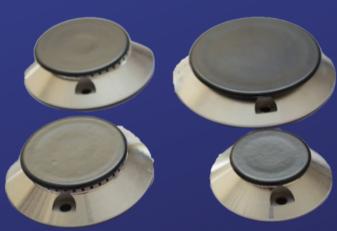

#### 1.4.1- Flat Burner set \_ Long neck

Small Burner Medium Burner Large Burner

Gas inlet hole height and inner diameter referred to (Customized)