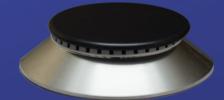

#### **Flat Burner set**

The flame spreader which connecting and fixing on venturi gas system and assembly with brass cap, with a wide varieties dimensions of gas inlet hole according to customer requirements [position]

referred to in photo]